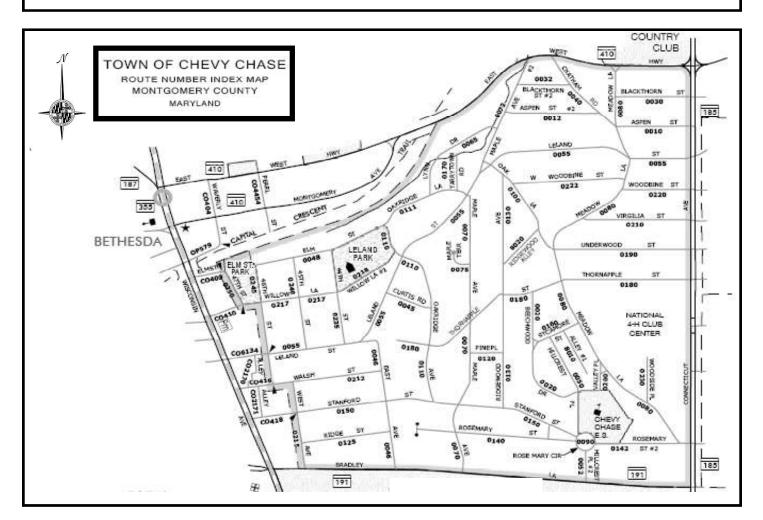

#### **DESCRIPTION OF BOUNDARIES:**

- The Northern boundary is East West Highway (State Highway #410).
- The **Eastern** boundary is the west side of Connecticut Ave.
- The **Southern** boundary is the north side of Bradley Ln.
- The Western boundary is the east side of West Ave., the east side of 46th St., and the east side of 47th St.

#### No.

44th St. (7101-7206) 45th St. (7104-7207) 46th St. (7105—7205 odd numbers only) 47th St. Elm St. Park A Aspen St. (3902-4124) R Beechwood Dr. (7000-7112) Blackthorn St. (3902-4116) Bradley Ln. (3905-4429 odd numbers only) С Chatham Rd. (7701–7715) Connecticut Ave. (6700-7702 even numbers only) Curtis Rd. (4302-4318) E East Ave. (6700-7009) East West Hwy. (Route 410) (3906-4230 even numbers only) Elm St. (4303-4511) Η Hillcrest Pl. (6702-7011) L Leland St. (3903-4512) Lynn Dr. (7500-7622) M Maple Ave. (6702-7707) Maple Ter. (4202-4214) Meadow Ln. (6801-7710)

#### 0

Oak Ln. (7300-7419) Oakridge Ave (6901-7307) Oakridge Ln. (4200-4227) Р Pine Place no addresses R Ridge St. (4400-4428) Ridgewood Ave. (6900-7418) Rosemary St. (3901-4309) S Stanford St. (4101-4430) Sycamore St. (4100-4110) T Tarrytown Rd. (7502-7509) Thornapple St. (3903-4311) U Underwood St. (3903-4015) VValley Pl. (7000-7002) Virgilia St. (3903-4012) W Walsh St. (4400-4503) West Ave. (6801-6803 odd numbers only) Willow Ln. (4300-4316) Woodbine St. (3901-4137) Woodside Pl. (6912-6925)