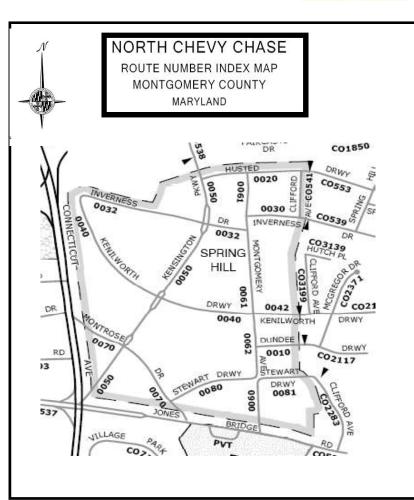

#### VILLAGE OF NORTH CHEVY CHASE P.O. Box 15887 MANAGER: Dana Peterson

#### P.O. Box 15887 Chevy Chase, MD. 20815 PHONE: 301-654-7084 WEBSITE: www.northchevychase.org

#### **DESCRIPTION OF BOUNDARIES:**

- The Western boundary is formed by the east side of Connecticut Avenue (odd numbers only).
- The Northern boundary is Husted Drwy from Kensington Parkway to Clifford Avenue and the area south of the beltway.
- The **Eastern** boundary is formed by 8800 block of Clifford Avenue, (even numbers only), 8826 McGregor, 8900 block of Clifford Ave., 3500 block of Hutch Place and 9000 block of Clifford Ave. even numbers.
- The **Southern** boundary is the north side of Jones Bridge Road from Connecticut Ave. to Clifford Ave.

# STREET ADDRESSES WITHIN THE VILLAGE OF NORTH CHEVY CHASE:

#### C

Clifford Avenue (8800-9006) 8806-8810 even only; entirety of 8900 block; 9002-9006 (even only).

Connecticut Avenue (8815-8923) odd numbers only

#### D

Dundee Driveway (3600-3607) *H* 

Husted Driveway (3601-3705) Hutch Place (3503-3507)

#### Ι

Inverness Drive (3600-3820)

#### J

Jones Bridge Road (3601-3809) odd only

#### K

Kenilworth Driveway (3600-3827) Kensington Parkway (8801-9101) *M* 

McGregor Avenue (8826) Montgomery Avenue (8801-9011) Montrose Driveway (3800-3818)

#### S

Stewart Driveway (3601-3607 & 3700-3717)

E-MAIL: nccinfo@northchevychase.org

Number of Homes: 208