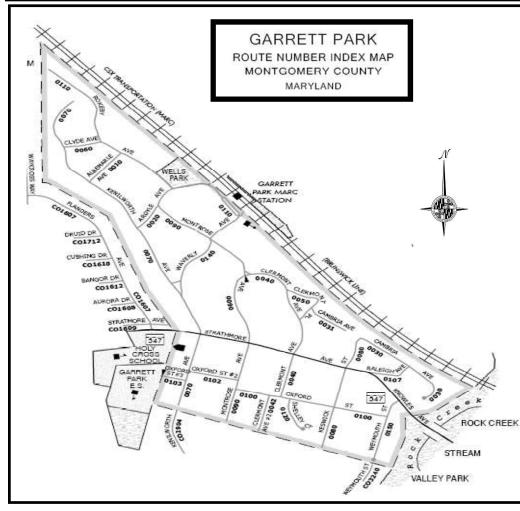

## TOWN OF GARRETT PARK

#### P.O. Box 84 4600 Waverly Ave Garrett Park, MD. 20896 PHONE: 301 933-7488 WEBSITE: www.garrettparkmd.gov

**DESCRIPTION OF BOUNDARIES:** 

#### Number of Homes: 361

Garrett Park extends on both sides of and along Knowles Avenue from the hillside just west of Rock Creek at Beach Drive to a point just before the intersection of Strathmore Avenue and Flanders Avenue.

Knowles Avenues (Rte 547) is the only through-road connecting Garrett Park with its neighbors. Knowles Ave. runs from Connecticut Avenue in Kensington to its intersection with Raleigh Avenue in Garrett Park and as Strathmore Avenue from its intersection with Raleigh Avenue to its intersection with Rockville Pike.

All of the other streets in Town are blocked off at the Town boundary.

- Southern boundary is the Parkside
- Northern boundary is the CSX Railroad tracks.
- Eastern boundary is Rock Creek Park.
- Western boundary is the Garrett Park Elementary School, the Holy Cross Church parking lot and the Garrett Park Estates and White Flint Park communities.

# STREET ADDRESSES WITHIN GARRETT PARK INCLUDE: