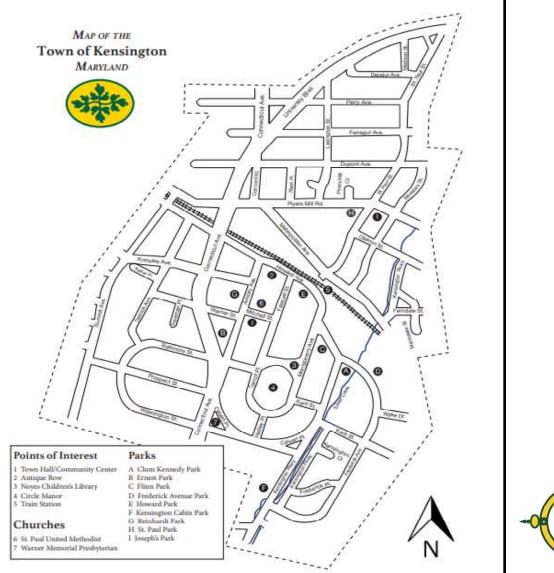

#### TOWN OF KENSINGTON 3710 Mitchell St. Kensington, MD. 20895 PHONE: 301 949-2424 FAX: 301 949-4925 E-MAIL:Town@tok.md.gov WEBSITE: www.tok.md.gov

#### **DESCRIPTION OF BOUNDARIES:**

- Southern boundary is Washington Street.
- Northern boundary is Connecticut Avenue at Perry Avenue.
- Northeastern boundary is University Blvd. at St. Paul Street.
- Southeastern boundary is Frederick Avenue (half block of Kent Street east of Frederick Avenue.)
- Southern boundary is Kensington Parkway at Littledale Road.
- Western boundary is Summit Avenue.

#### STREET ADDRESSES WITHIN KENSINGTON INCLUDE: