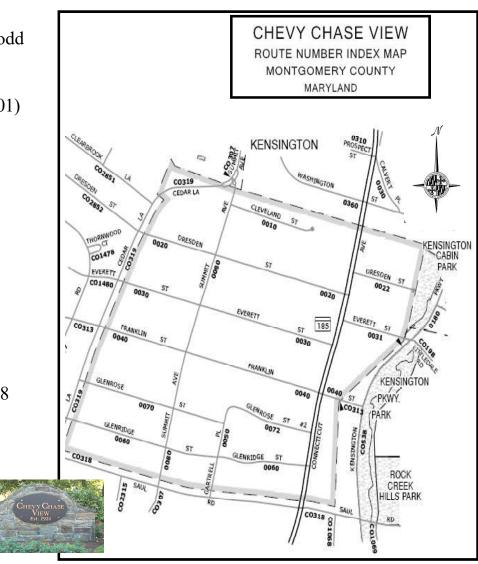

#### **DESCRIPTION OF BOUNDARIES:**

• The **Northern** boundary is at the point where Cedar Lane and Summit Avenue merge and Connecticut Avenue at numbers 10100 and 10101.

The Western boundary is Cedar Lane from Saul Road to the point where Cedar Lane merges with Summit Avenue.
The Southern boundary is the north side of Saul Road from Cedar Lane to 3901 Saul Road.

•The **Eastern** boundary begins on the south at the eastern lot line of 3901 Saul Road and moves north along the rear lot lines of homes fronting Connecticut Avenue until the boundary intersects with 9908 Kensington Parkway. All of Dresden Street and Everett Street homes east of Connecticut Avenue, including four homes on Kensington Avenue (south of east Everett Street) are included.

#### STREET ADDRESSES WITHIN THE TOWN OF CHEVY CHASE VIEW:

С

Cedar Lane ( 9909 to 10149—odd numbers only) Cleveland Street (3900-4021) Connecticut Avenue (9803-10101) **D** Dresden St. (3800-4225)

#### E

Everett St. (3803-4234) *F* Franklin St. (4001-4229) *G* Gartrell Pl. (9809-9817) Glenridge St. (4001-4317) Glenrose St. (4001-4314) *K* Kensington Parkway (9908-9918 -even numbers only)

#### S

Saul Road (3901-4417 -odd numbers only) Summit Ave (9800-10114)