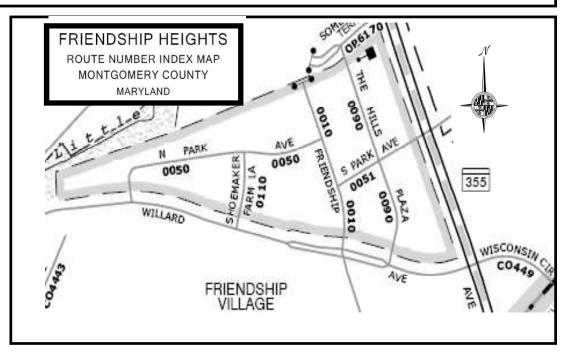

### VILLAGE OF FRIENDSHIP HEIGHTS

4433 South Park Avenue Chevy Chase, Maryland 20815 PHONE: 301 656-2797 FAX: 301 907-3922

VILLAGE MANAGER: Julian Mansfield E-MAIL: info@friendshipheightsmd.gov WEBSITE: www.friendshipheightsmd.gov

#### Number of Apartment Units: 3,000

#### **DESCRIPTION OF BOUNDARIES:**

• Southern boundary is the north side of Willard Avenue between Wisconsin Avenue and The Willard Towers building (4701 Willard Ave.)

• Eastern boundary is the west side of Wisconsin Avenue between Willard Avenue and Somerset Terrace (not including Somerset Terrace).

• Western boundary is The Willard Towers apartment building (4701 Willard Ave.).

•Northern boundary is south of Somerset Terrace and the Little Falls stream.

# STREET ADDRESSES WITHIN FRIENDSHIP HEIGHTS INCLUDE:

*F* Friendship Boulevard (5415-5555) *H* Hills Plaza, The (5550) *P* Park Avenue, South (4407-4450) Park Avenue, North (4500-4620) *S* Shoemaker Farm Lane (5406)

Wisconsin Avenue (5410—5530) Willard Avenue (4405-4701)

*Please note:* Willard Avenue sidewalk, street and Wisconsin Avenue sidewalk are maintained by Montgomery County; Wisconsin Avenue is maintained by the State Highway Administration.