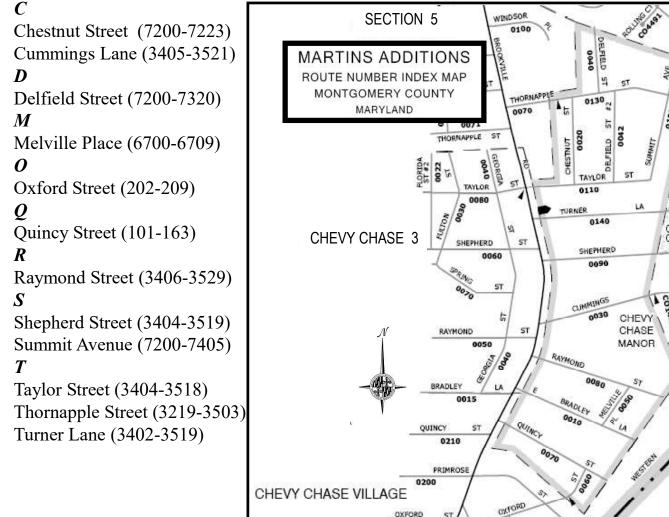

# SECTION 5 OF THE VILLAGE OF CHEVY CHASEP.O. Box 15140MANAGER: Ashley KavanaughChevy Chase, MD. 20815E-MAIL: manager@chevychasesection5.orgPHONE: 301 986-5481Section 5.0rg

Number of Homes: 227

WEBSITE: www.chevychasesection5.org

#### **DESCRIPTION OF BOUNDARIES**

- •The Southern boundary is Thornapple St. from Connecticut Avenue to number 3505 Thornapple St..
- •The Northern boundary is Leland St. including 3817, 3815 and 3809 on the north side of the street and 3802, 3804,3808,3810, 3812 and 3814 on the south side of the street.
- The Western boundary is the east side of Connecticut Ave. from 7109 to 7605.
- •The Eastern boundary extends to the following streets and specific addresses:
  - 3505 Thornapple St., 3600 Underwood St., all of Windsor Place, 3538 Woodbine St.,
  - 3701 Williams Lane.

#### STREET ADDRESSES WITHIN SECTION 5 INCLUDE:

#### A

```
Alden Lane (1-4)
```

#### B

Brookville Road (7101-7506)

#### C

Connecticut Avenue (7109-7605) (odd numbers only)

#### D

#### G

Thornapple St. (3505-3810)

Underwood St. (3600-3809) W

Williams Lane (3701-3818) Windsor Place (3500-3513) Woodbine Street (3538-3822)