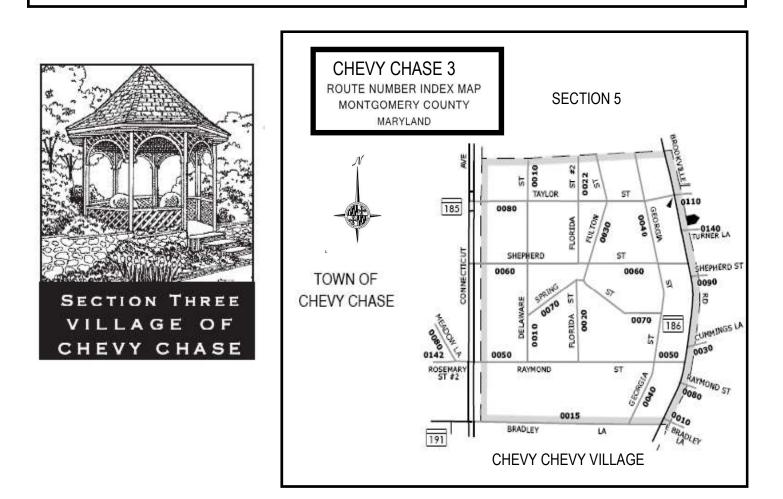

# SECTION 3 OF THE VILLAGE OF CHEVY CHASEP.O. Box 15070VILLAGE MANAGER: Andy Leon HarneyChevy Chase, MD. 20825E-MAIL:villagemanager@chevychasesection3.orgPHONE: 301 656-9117WEBSITE: www.chevychasesection3.orgNumber of homes: 282

#### **DESCRIPTION OF BOUNDARIES:**

- The **Southern** boundary of Section 3 is the created by the north side of Bradley Lane between Connecticut Avenue and Brookville Rd. (numbers 3701-3823).
- •The Northern boundary is Taylor St. plus the dead end streets of Georgia, Fulton, Florida and Delaware Streets.
- •The **Eastern** boundary is the West side of Brookville Rd. between Bradley Lane and number 7108 Brookville Rd. (6700-7108 Brookville Rd.).
- The Western boundary is the east side of Connecticut Avenue between Bradley Lane and number 7107 Connecticut Ave. (6705-7107 Connecticut Ave.). *Street addresses for Section 3 are found on the following page.*

#### STREET ADDRESSES WITHIN SECTION 3:

#### B

Bradley Lane (3701-3823) (odd numbers only) Brookville Rd. (6700-7108) (even numbers only)

#### С

Connecticut Ave. (6705-7107)(odd numbers only)

#### D

Delaware St. (6801-7106)

#### F

Florida St. (6801-7106) Fulton St. (6815-7109)

#### G

Georgia St. (6705-7110)

#### R

Raymond St. (3600-3812)

#### S

Shepherd St. (3602-3806) Spring St. (3602-3708)

#### T

Taylor St. (3600-3811)

# SECTION 5 OF THE VILLAGE OF CHEVY CHASEP.O. Box 15140MANAGER: Ashley KavanaughChevy Chase, MD. 20815E-MAIL: manager@chevychasesection5.orgPHONE: 301 986-5481Section 5.0rg

Number of Homes: 227

WEBSITE: www.chevychasesection5.org

#### **DESCRIPTION OF BOUNDARIES**

- •The Southern boundary is Thornapple St. from Connecticut Avenue to number 3505 Thornapple St..
- •The Northern boundary is Leland St. including 3817, 3815 and 3809 on the north side of the street and 3802, 3804,3808,3810, 3812 and 3814 on the south side of the street.
- The Western boundary is the east side of Connecticut Ave. from 7109 to 7605.
- •The Eastern boundary extends to the following streets and specific addresses:
  - 3505 Thornapple St., 3600 Underwood St., all of Windsor Place, 3538 Woodbine St.,
  - 3701 Williams Lane.

#### STREET ADDRESSES WITHIN SECTION 5 INCLUDE:

#### A

```
Alden Lane (1-4)
```

#### B

Brookville Road (7101-7506)

#### C

Connecticut Avenue (7109-7605) (odd numbers only)

#### D

#### G

Thornapple St. (3505-3810)

Underwood St. (3600-3809) W

Williams Lane (3701-3818) Windsor Place (3500-3513) Woodbine Street (3538-3822)