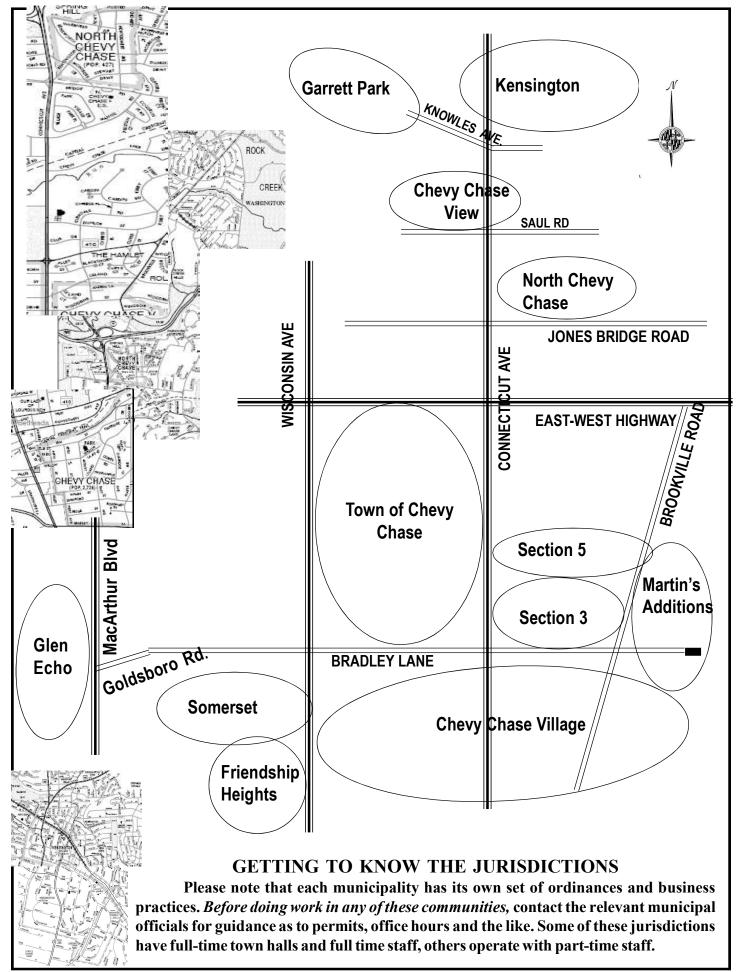

#### Welcome To The Down County Municipal Neighborhoods!

Twelve closely located communities in the down county area of Montgomery County that make up the Glen Echo, Chevy Chase and Kensington area have prepared this directory to help residents, realtors, businesses, service providers, utilities, state and county agencies and the like find their way around our shared boundaries and zip codes. Formerly known as the *Chevy Chase Redbook* it has been renamed the *Down County Municipal Managers Redbook* to more broadly welcome municpalities outside of the formal Chevy Chase Boundaries The information provided on each municipality is updated each your to reflect any changes in bounaries or contacts within each area.

#### The Communities Included Are:

Chevy Chase (Town of) Chevy Chase View (Town of) Chevy Chase Village Friendship Heights (Village of) Garrett Park (Town of) Glen Echo (Town of) Kensington (Town of) Martin's Additions (Village of) North Chevy Chase (Village of) Section 3, (Village of Chevy Chase) Section 5, (Village of Chevy Chase) Somerset (Town of)

The communities listed above are self-governing units—11 are incorporated municipalities and one is a special taxing district. The similarity of municpal function performed to sustain each of these communities bind the towns by virtue of our self-governing status, ordinances, permitting requirements and location.

Each community has a page listing the key contact people, a map of its specific boundaries, and a description of its boundaries along with a listing of the streets and street addresses within that community. Appendix A is a composite index of every street listed in this book and the street addresses indexed in alphabetical order to connect streets with jurisdictions. Appendix B notes permitting and regulation requirements unique to the communities.