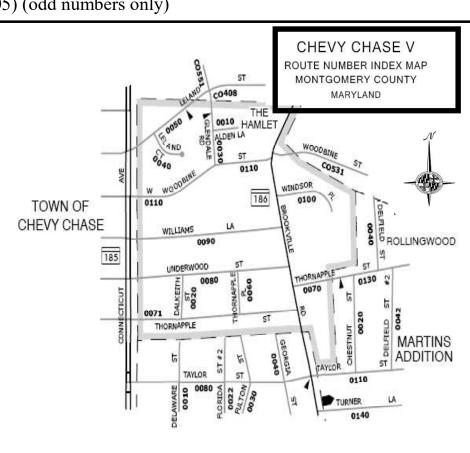

# SECTION 5 OF THE VILLAGE OF CHEVY CHASEP.O. Box 15140MANAGER: Ashley KavanaughChevy Chase, MD. 20815E-MAIL: manager@chevychasesection5.orgPHONE: 301 986-5481Section 5.0rg

Number of Homes: 227

WEBSITE: www.chevychasesection5.org

#### **DESCRIPTION OF BOUNDARIES**

- •The Southern boundary is Thornapple St. from Connecticut Avenue to number 3505 Thornapple St..
- •The Northern boundary is Leland St. including 3817, 3815 and 3809 on the north side of the street and 3802, 3804,3808,3810, 3812 and 3814 on the south side of the street.
- The Western boundary is the east side of Connecticut Ave. from 7109 to 7605.
- •The Eastern boundary extends to the following streets and specific addresses:
  - 3505 Thornapple St., 3600 Underwood St., all of Windsor Place, 3538 Woodbine St.,
  - 3701 Williams Lane.

#### STREET ADDRESSES WITHIN SECTION 5 INCLUDE:

#### A

```
Alden Lane (1-4)
```

#### B

Brookville Road (7101-7506)

#### C

Connecticut Avenue (7109-7605) (odd numbers only)

#### D

#### G

Thornapple St. (3505-3810)

Underwood St. (3600-3809) W

Williams Lane (3701-3818) Windsor Place (3500-3513) Woodbine Street (3538-3822)