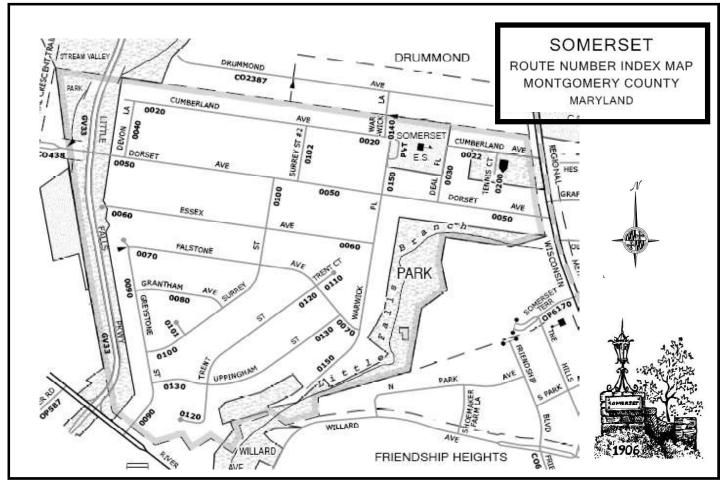

#### TOWN OF SOMERSET 4510 Cumberland Ave. Chevy Chase, MD 20815 PHONE: 301 657-3211 FAX: 301 657-2773 WEBSITE: www.townofsomerset.com

#### TOWN MANAGER: Matt Trollinger E-MAIL: manager@townofsomerset.com

Number of Homes: 414

#### **DESCRIPTION OF BOUNDARIES:**

• The **Southern** Boundary is the north side of River Road east of Greystone Street to Little Falls Branch (numbers 5001, 5015, 5019)

• The **Northern** boundary is the north side of Cumberland Avenue from Wisconsin Avenue to Little Falls Parkway (number 4501-4922)

• The **Eastern** boundary is Wisconsin Ave. from one house north of Cumberland Ave. to Little Falls Branch (numbers 5900 & 5914) and the parkland east of Little Falls Branch from River Road.

• The Western boundary is Little Falls Parkway from Cumberland Ave. to River Road (no houses on this street).

Street addresses for the Town of Somerset are found on the following page.

#### STREET ADDRESSES IN SOMERSET INCLUDE:

*C* Cumberland Avenue (4501-4922)

#### D

Deal Place (5800-5807) Dorset Avenue (4507—4923)

#### E

Essex Avenue (4700-4923)

*F* Falstone Avenue (4700-4913)

# INCS

Grantham Avenue (4800-4816) Greystone Street (5400-5532)

#### R

G

River Road (5001, 5015,5019)

*S* Surrey Street (5402-5820)

#### T

Trent Court (4707—4715) Trent Street (5400-5529)

#### U

Uppingham Street (5400-5529)

#### W

Warwick Place (5522-5812) Wisconsin Avenue (5900-5914)