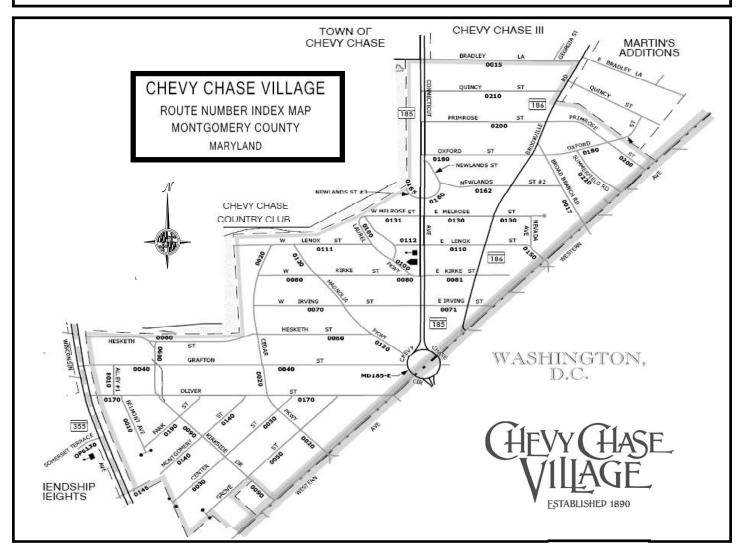

#### **DESCRIPTION OF BOUNDARIES:**

- The **Southern** Boundary is the north side of Western Avenue from the Chevy Chase Center development (excluding the property at 5460 Kirkside Drive) to the middle of the block between Primrose and Quincy Streets.
- The Northern Boundary, east of Connecticut Avenue, is the south side of Bradley Lane between Brookville Road and Connecticut Avenue. West of Connecticut Avenue, the northern boundary is the Chevy Chase Club property.
- The Western Boundary extends from the east side of Wisconsin Avenue just north of Hesketh Street south to the Chevy Chase Center development running between the west side of the Belmont Avenue unimproved dedicated right-of-way and the Chevy Chase Center development, continuing along to Western Avenue.
- The **Eastern** Boundary extends from Brookville Road at Bradley Lane south to the middle of the block between Quincy Street and Primrose Street in the east side of Brookville Road continuing along the rear property lines along the north side of Primrose Street to Western Avenue.

#### B

Belmont Ave. (5607-5613) Bradley Ln. (3702-3810) (even numbers only) Broad Branch Rd. (6301-6320) Brookville Rd. (6300-6401) *C* Cedar Parkway (5500-5921) Center St. (5400-5605) Chevy Chase Circle (3-9) Connecticut Ave. (5800-6403) G Grafton St. (3-146) Grove St. (5406-5625) Η Hesketh St. (2-145) I Irving St., East (1-15) Irving St., West (1-37) K Kirke St. East (1-107) Kirke St. West (4-34) Kirkside Dr. (5500-5902) L Laurel Pkwy (4-10) Lenox St. East (1-110)

Lenox St. West (3-51)

#### M

Magnolia Pkwy (2-20) Melrose St., East (1-119) Melrose St., West (1-11) Montgomery St. (5500-5617) N Nevada Ave. (6127-6135) Newlands St. (1-112) Newlands St., West (2 only) 0 Oliver St. (3903-4115) Oxford St. (2-117) Р Park St. (5500-5607) Primrose St. (1-209) Q Quincy St. (1-37) S Summerfield Rd. (102-116) W Western Ave. (5502-6318) (even numbers only) Wisconsin Ave. (5555 only)